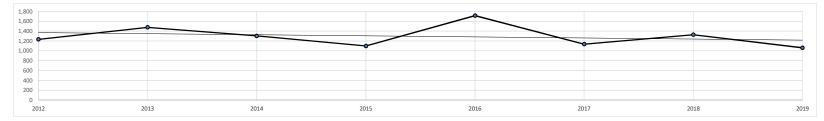

## PLC Community Garden

2019 Report to Congregation

The community garden celebrated its 9<sup>th</sup> year of growing and donating fresh produce to the Parma Hunger Center. The total this year was **1,055 lbs.** 

## PARMA LUTHERAN CHURCH COMMUNITY GARDEN 2012 through 2019 : By Produce Type

| CROP ITEM:          | 2012   | COUNT   | %   | 2013   | COUNT   | %   | 2014   | COUNT   | %   | 2015   | COUNT   | %   | 2016     | COUNT   | %   | 2017   | COUNT   | %   | 2018   | COUNT   | %   | 2019   | COUNT   | %   |
|---------------------|--------|---------|-----|--------|---------|-----|--------|---------|-----|--------|---------|-----|----------|---------|-----|--------|---------|-----|--------|---------|-----|--------|---------|-----|
| TOMATO              | 798.33 | 387     | 65% | 791.63 | 276     | 54% | 572.88 | 262     | 44% | 525.31 | 193     | 48% | 1,102.06 | 400     | 64% | 493.19 | 258     | 43% | 729.31 | 350     | 55% | 694.06 | 293     | 65% |
| CUCUMBER            | 39.10  | 23      | 3%  | 51.38  | 27      | 3%  | 88.06  | 59      | 7%  | 102.00 | 53      | 9%  | 78.50    | 43      | 5%  | 152.94 | 72      | 13% | 37.31  | 18      | 3%  | 96.94  | 67      | 9%  |
| SQUASH              | 121.05 | 50      | 10% | 35.50  | 19      | 2%  | 96.88  | 42      | 7%  | 35.75  | 21      | 3%  | 172.94   | 57      | 10% | 153.25 | 59      | 14% | 151.13 | 48      | 11% | 49.44  | 31      | 5%  |
| PEPPER              | 102.99 | 138     | 8%  | 109.63 | 140     | 7%  | 108.25 | 134     | 8%  | 60.38  | 66      | 6%  | 65.56    | 73      | 4%  | 53.69  | 71      | 5%  | 156.88 | 146     | 12% | 36.81  | 47      | 3%  |
| WATERMELON          | 0.00   | 0       | 0%  | 55.44  | 14      | 4%  | 39.06  | 9       | 3%  | 3.63   | 1       | 0%  | 0.00     | 0       | 0%  | 1.31   | 1       | 0%  | 0.00   | 0       | 0%  | 29.56  | 7       | 3%  |
| CHARD               | 22.15  | 38      | 2%  | 64.56  | 60      | 4%  | 34.75  | 53      | 3%  | 23.75  | 24      | 2%  | 12.63    | 20      | 1%  | 24.88  | 25      | 2%  | 11.31  | 19      | 1%  | 28.63  | 49      | 3%  |
| HERBS               | 17.05  | 61      | 1%  | 36.19  | 93      | 2%  | 39.88  | 35      | 3%  | 34.31  | 35      | 3%  | 45.19    | 34      | 3%  | 51.06  | 30      | 4%  | 40.13  | 22      | 3%  | 25.00  | 35      | 2%  |
| BEANS               | 33.65  | 39      | 3%  | 29.38  | 36      | 2%  | 82.44  | 71      | 6%  | 89.63  | 78      | 8%  | 72.94    | 49      | 4%  | 46.50  | 44      | 4%  | 29.63  | 35      | 2%  | 20.31  | 26      | 2%  |
| COLLARDS            | 0.19   | 1       | 0%  | 32.69  | 30      | 2%  | 0.00   | 0       | 0%  | 19.81  | 20      | 2%  | 32.56    | 28      | 2%  | 19.31  | 17      | 2%  | 26.63  | 31      | 2%  | 19.69  | 29      | 2%  |
| LETTUCE             | 16.26  | 26      | 1%  | 34.69  | 31      | 2%  | 24.13  | 28      | 2%  | 13.50  | 24      | 1%  | 5.63     | 11      | 0%  | 6.50   | 8       | 1%  | 5.50   | 6       | 0%  | 18.94  | 32      | 2%  |
| KALE                | 9.16   | 25      | 1%  | 32.13  | 53      | 2%  | 54.88  | 81      | 4%  | 37.13  | 52      | 3%  | 18.63    | 25      | 1%  | 27.31  | 33      | 2%  | 26.25  | 44      | 2%  | 17.00  | 47      | 2%  |
| BROCCOLI            | 1.00   | 2       | 0%  | 1.06   | 4       | 0%  | 0.00   | 0       | 0%  | 0.00   | 0       | 0%  | 0.00     | 0       | 0%  | 4.75   | 9       | 0%  | 5.00   | 7       | 0%  | 10.88  | 23      | 1%  |
| EGGPLANT            | 28.61  | 33      | 2%  | 32.94  | 33      | 2%  | 46.25  | 36      | 4%  | 5.25   | 5       | 0%  | 12.69    | 5       | 1%  | 46.63  | 39      | 4%  | 55.31  | 34      | 4%  | 4.88   | 5       | 0%  |
| RADISH              | 6.76   | 6       | 1%  | 30.25  | 22      | 2%  | 4.00   | 4       | 0%  | 12.69  | 6       | 1%  | 6.63     | 5       | 0%  | 3.63   | 3       | 0%  | 4.00   | 3       | 0%  | 3.88   | 6       | 0%  |
| LEEK                | 0.00   | 0       | 0%  | 0.00   | 0       | 0%  | 18.81  | 9       | 1%  | 5.56   | 4       | 1%  | 14.25    | 7       | 1%  | 7.56   | 6       | 1%  | 5.88   | 4       | 0%  | 2.75   | 2       | 0%  |
| SPINACH             | 0.31   | 1       | 0%  | 4.06   | 7       | 0%  | 5.25   | 4       | 0%  | 2.63   | 5       | 0%  | 0.56     | 1       | 0%  | 0.00   | 0       | 0%  | 0.00   | 0       | 0%  | 2.19   | 3       | 0%  |
| CARROT              | 14.38  | 7       | 1%  | 31.75  | 22      | 2%  | 26.00  | 8       | 2%  | 103.31 | 32      | 9%  | 13.31    | 4       | 1%  | 0.00   | 0       | 0%  | 0.38   | 1       | 0%  | 0.75   | 1       | 0%  |
| BASIL               | 4.22   | 17      | 0%  | 8.44   | 17      | 1%  | 2.50   | 12      | 0%  | 0.00   | 0       | 0%  | 0.00     | 0       | 0%  | 0.00   | 0       | 0%  | 21.56  | 16      | 2%  | 0.00   | 0       | 0%  |
| BEETS               | 8.75   | 6       | 1%  | 6.81   | 8       | 0%  | 13.00  | 5       | 1%  | 0.00   | 0       | 0%  | 23.81    | 11      | 1%  | 28.69  | 15      | 3%  | 0.00   | 0       | 0%  | 0.00   | 0       | 0%  |
| BRUSSEL SPROUT      | 0.00   | 0       | 0%  | 0.00   | 0       | 0%  | 0.50   | 1       | 0%  | 0.00   | 0       | 0%  | 0.00     | 0       | 0%  | 0.00   | 0       | 0%  | 0.00   | 0       | 0%  | 0.00   | 0       | 0%  |
| CABBAGE             | 0.00   | 0       | 0%  | 10.88  | 6       | 1%  | 15.75  | 7       | 1%  | 8.00   | 1       | 1%  | 13.94    | 3       | 1%  | 3.81   | 2       | 0%  | 0.00   | 0       | 0%  | 0.00   | 0       | 0%  |
| CELERY              | 0.00   | 0       | 0%  | 0.00   | 0       | 0%  | 0.00   | 0       | 0%  | 0.00   | 0       | 0%  | 0.00     | 0       | 0%  | 0.00   | 0       | 0%  | 1.50   | 2       | 0%  | 0.00   | 0       | 0%  |
| GARLIC              | 0.81   | 1       | 0%  | 0.00   | 0       | 0%  | 0.00   | 0       | 0%  | 0.25   | 1       | 0%  | 1.13     | 2       | 0%  | 0.00   | 0       | 0%  | 5.13   | 5       | 0%  | 0.00   | 0       | 0%  |
| KOHLRABI            | 4.57   | 5       | 0%  | 51.88  | 27      | 4%  | 19.38  | 17      | 1%  | 9.81   | 6       | 1%  | 10.63    | 7       | 1%  | 9.38   | 8       | 1%  | 7.69   | 3       | 1%  | 0.00   | 0       | 0%  |
| MUSTARD GREENS      | 0.75   | 2       | 0%  | 0.00   | 0       | 0%  | 0.00   | 0       | 0%  | 0.00   | 0       | 0%  | 0.00     | 0       | 0%  | 0.00   | 0       | 0%  | 0.00   | 0       | 0%  | 0.00   | 0       | 0%  |
| OKRA                | 0.38   | 1       | 0%  | 0.00   | 0       | 0%  | 0.00   | 0       | 0%  | 0.25   | 1       | 0%  | 0.00     | 0       | 0%  | 0.00   | 0       | 0%  | 0.00   | 0       | 0%  | 0.00   | 0       | 0%  |
| ONION               | 2.01   | 6       | 0%  | 14.44  | 16      | 1%  | 2.69   | 6       | 0%  | 4.50   | 4       | 0%  | 9.88     | 10      | 1%  | 0.69   | 2       | 0%  | 6.63   | 4       | 0%  | 0.00   | 0       | 0%  |
| PAK CHOI            | 0.00   | 0       | 0%  | 4.06   | 4       | 0%  | 0.00   | 0       | 0%  | 0.00   | 0       | 0%  | 0.00     | 0       | 0%  | 0.00   | 0       | 0%  | 0.00   | 0       | 0%  | 0.00   | 0       | 0%  |
| PEAS                | 0.00   | 0       | 0%  | 4.81   | 9       | 0%  | 2.94   | 3       | 0%  | 0.00   | 0       | 0%  | 0.00     | 0       | 0%  | 0.00   | 0       | 0%  | 0.00   | 0       | 0%  | 0.00   | 0       | 0%  |
| POTATO              | 0.00   | 0       | 0%  | 0.50   | 1       | 0%  | 3.69   | 1       | 0%  | 0.00   | 0       | 0%  | 0.00     | 0       | 0%  | 0.00   | 0       | 0%  | 0.00   | 0       | 0%  | 0.00   | 0       | 0%  |
| STRAWBERRY          | 0.00   | 0       | 0%  | 0.06   | 1       | 0%  | 0.00   | 0       | 0%  | 0.00   | 0       | 0%  | 0.81     | 1       | 0%  | 0.00   | 0       | 0%  | 0.13   | 1       | 0%  | 0.00   | 0       | 0%  |
| TURNIPS             | 0.00   | 0       | 0%  | 0.88   | 1       | 0%  | 0.81   | 1       | 0%  | 0.00   | 0       | 0%  | 0.00     | 0       | 0%  | 0.00   | 0       | 0%  | 0.00   | 0       | 0%  | 0.00   | 0       | 0%  |
| Total WT w/o Tom's: | 434    | LBS     |     | 684    | LBS     |     | 730    | LBS     |     | 572    | LBS     |     | 612      | LBS     |     | 642    | LBS     |     | 598    | LBS     |     | 368    | LBS     |     |
| Avg LBS per Entry:  |        | LBS     |     | 1.54   | LBS     |     | 1.47   | LBS     |     | 1.74   | LBS     |     | 2.15     | LBS     |     | 1.62   | LBS     |     | 1.66   | LBS     |     | 1.51   | LBS     |     |
| TOTALS:             | , -    | 875     |     | 1,476  | 957     |     | 1,303  | 888     |     | 1,097  | 632     |     | 1,714    | 796     |     | 1,135  | 702     |     | 1,327  | 799     |     | 1,062  | 703     |     |
|                     | LBS    | Entries |     | LBS    | Entries |     | LBS    | Entries |     | LBS    | Entries |     | LBS      | Entries |     | LBS    | Entries |     | LBS    | Entries |     | LBS    | Entries |     |