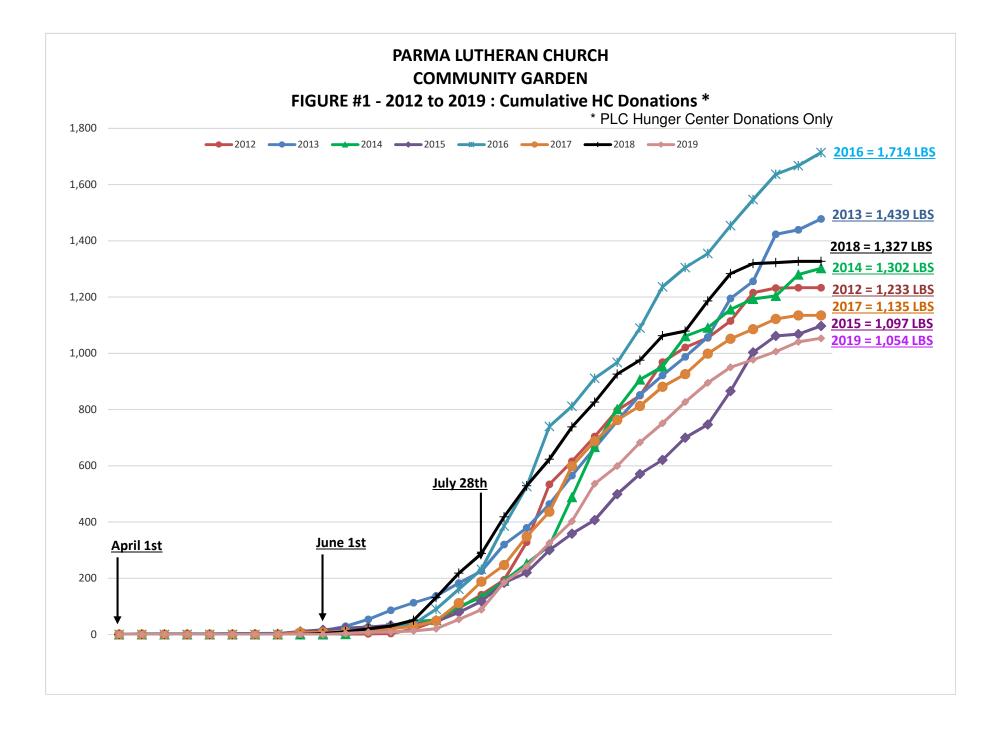

## PLC Community Garden

2019 Report to Congregation

The community garden celebrated its 9<sup>th</sup> year of growing and donating fresh produce to the Parma Hunger Center. The total this year was **1,055 lbs.** 

## PARMA LUTHERAN CHURCH COMMUNITY GARDEN 2012 through 2019 : By Produce Type

| CROP ITEM:          | 2012   | COUNT   | %   | 2013   | COUNT   | %   | 2014   | COUNT   | %   | 2015   | COUNT   | %   | 2016     | COUNT   | %   | 2017   | COUNT   | %   | 2018   | COUNT   | %   | 2019   | COUNT   | %   |
|---------------------|--------|---------|-----|--------|---------|-----|--------|---------|-----|--------|---------|-----|----------|---------|-----|--------|---------|-----|--------|---------|-----|--------|---------|-----|
| TOMATO              | 798.33 | 387     | 65% | 791.63 | 276     | 54% | 572.88 | 262     | 44% | 525.31 | 193     | 48% | 1,102.06 | 400     | 64% | 493.19 | 258     | 43% | 729.31 | 350     | 55% | 694.06 | 293     | 65% |
| CUCUMBER            | 39.10  | 23      | 3%  | 51.38  | 27      | 3%  | 88.06  | 59      | 7%  | 102.00 | 53      | 9%  | 78.50    | 43      | 5%  | 152.94 | 72      | 13% | 37.31  | 18      | 3%  | 96.94  | 67      | 9%  |
| SQUASH              | 121.05 | 50      | 10% | 35.50  | 19      | 2%  | 96.88  | 42      | 7%  | 35.75  | 21      | 3%  | 172.94   | 57      | 10% | 153.25 | 59      | 14% | 151.13 | 48      | 11% | 49.44  | 31      | 5%  |
| PEPPER              | 102.99 | 138     | 8%  | 109.63 | 140     | 7%  | 108.25 | 134     | 8%  | 60.38  | 66      | 6%  | 65.56    | 73      | 4%  | 53.69  | 71      | 5%  | 156.88 | 146     | 12% | 36.81  | 47      | 3%  |
| WATERMELON          | 0.00   | 0       | 0%  | 55.44  | 14      | 4%  | 39.06  | 9       | 3%  | 3.63   | 1       | 0%  | 0.00     | 0       | 0%  | 1.31   | 1       | 0%  | 0.00   | 0       | 0%  | 29.56  | 7       | 3%  |
| CHARD               | 22.15  | 38      | 2%  | 64.56  | 60      | 4%  | 34.75  | 53      | 3%  | 23.75  | 24      | 2%  | 12.63    | 20      | 1%  | 24.88  | 25      | 2%  | 11.31  | 19      | 1%  | 28.63  | 49      | 3%  |
| HERBS               | 17.05  | 61      | 1%  | 36.19  | 93      | 2%  | 39.88  | 35      | 3%  | 34.31  | 35      | 3%  | 45.19    | 34      | 3%  | 51.06  | 30      | 4%  | 40.13  | 22      | 3%  | 25.00  | 35      | 2%  |
| BEANS               | 33.65  | 39      | 3%  | 29.38  | 36      | 2%  | 82.44  | 71      | 6%  | 89.63  | 78      | 8%  | 72.94    | 49      | 4%  | 46.50  | 44      | 4%  | 29.63  | 35      | 2%  | 20.31  | 26      | 2%  |
| COLLARDS            | 0.19   | 1       | 0%  | 32.69  | 30      | 2%  | 0.00   | 0       | 0%  | 19.81  | 20      | 2%  | 32.56    | 28      | 2%  | 19.31  | 17      | 2%  | 26.63  | 31      | 2%  | 19.69  | 29      | 2%  |
| LETTUCE             | 16.26  | 26      | 1%  | 34.69  | 31      | 2%  | 24.13  | 28      | 2%  | 13.50  | 24      | 1%  | 5.63     | 11      | 0%  | 6.50   | 8       | 1%  | 5.50   | 6       | 0%  | 18.94  | 32      | 2%  |
| KALE                | 9.16   | 25      | 1%  | 32.13  | 53      | 2%  | 54.88  | 81      | 4%  | 37.13  | 52      | 3%  | 18.63    | 25      | 1%  | 27.31  | 33      | 2%  | 26.25  | 44      | 2%  | 17.00  | 47      | 2%  |
| BROCCOLI            | 1.00   | 2       | 0%  | 1.06   | 4       | 0%  | 0.00   | 0       | 0%  | 0.00   | 0       | 0%  | 0.00     | 0       | 0%  | 4.75   | 9       | 0%  | 5.00   | 7       | 0%  | 10.88  | 23      | 1%  |
| EGGPLANT            | 28.61  | 33      | 2%  | 32.94  | 33      | 2%  | 46.25  | 36      | 4%  | 5.25   | 5       | 0%  | 12.69    | 5       | 1%  | 46.63  | 39      | 4%  | 55.31  | 34      | 4%  | 4.88   | 5       | 0%  |
| RADISH              | 6.76   | 6       | 1%  | 30.25  | 22      | 2%  | 4.00   | 4       | 0%  | 12.69  | 6       | 1%  | 6.63     | 5       | 0%  | 3.63   | 3       | 0%  | 4.00   | 3       | 0%  | 3.88   | 6       | 0%  |
| LEEK                | 0.00   | 0       | 0%  | 0.00   | 0       | 0%  | 18.81  | 9       | 1%  | 5.56   | 4       | 1%  | 14.25    | 7       | 1%  | 7.56   | 6       | 1%  | 5.88   | 4       | 0%  | 2.75   | 2       | 0%  |
| SPINACH             | 0.31   | 1       | 0%  | 4.06   | 7       | 0%  | 5.25   | 4       | 0%  | 2.63   | 5       | 0%  | 0.56     | 1       | 0%  | 0.00   | 0       | 0%  | 0.00   | 0       | 0%  | 2.19   | 3       | 0%  |
| CARROT              | 14.38  | 7       | 1%  | 31.75  | 22      | 2%  | 26.00  | 8       | 2%  | 103.31 | 32      | 9%  | 13.31    | 4       | 1%  | 0.00   | 0       | 0%  | 0.38   | 1       | 0%  | 0.75   | 1       | 0%  |
| BASIL               | 4.22   | 17      | 0%  | 8.44   | 17      | 1%  | 2.50   | 12      | 0%  | 0.00   | 0       | 0%  | 0.00     | 0       | 0%  | 0.00   | 0       | 0%  | 21.56  | 16      | 2%  | 0.00   | 0       | 0%  |
| BEETS               | 8.75   | 6       | 1%  | 6.81   | 8       | 0%  | 13.00  | 5       | 1%  | 0.00   | 0       | 0%  | 23.81    | 11      | 1%  | 28.69  | 15      | 3%  | 0.00   | 0       | 0%  | 0.00   | 0       | 0%  |
| BRUSSEL SPROUT      | 0.00   | 0       | 0%  | 0.00   | 0       | 0%  | 0.50   | 1       | 0%  | 0.00   | 0       | 0%  | 0.00     | 0       | 0%  | 0.00   | 0       | 0%  | 0.00   | 0       | 0%  | 0.00   | 0       | 0%  |
| CABBAGE             | 0.00   | 0       | 0%  | 10.88  | 6       | 1%  | 15.75  | 7       | 1%  | 8.00   | 1       | 1%  | 13.94    | 3       | 1%  | 3.81   | 2       | 0%  | 0.00   | 0       | 0%  | 0.00   | 0       | 0%  |
| CELERY              | 0.00   | 0       | 0%  | 0.00   | 0       | 0%  | 0.00   | 0       | 0%  | 0.00   | 0       | 0%  | 0.00     | 0       | 0%  | 0.00   | 0       | 0%  | 1.50   | 2       | 0%  | 0.00   | 0       | 0%  |
| GARLIC              | 0.81   | 1       | 0%  | 0.00   | 0       | 0%  | 0.00   | 0       | 0%  | 0.25   | 1       | 0%  | 1.13     | 2       | 0%  | 0.00   | 0       | 0%  | 5.13   | 5       | 0%  | 0.00   | 0       | 0%  |
| KOHLRABI            | 4.57   | 5       | 0%  | 51.88  | 27      | 4%  | 19.38  | 17      | 1%  | 9.81   | 6       | 1%  | 10.63    | 7       | 1%  | 9.38   | 8       | 1%  | 7.69   | 3       | 1%  | 0.00   | 0       | 0%  |
| MUSTARD GREENS      | 0.75   | 2       | 0%  | 0.00   | 0       | 0%  | 0.00   | 0       | 0%  | 0.00   | 0       | 0%  | 0.00     | 0       | 0%  | 0.00   | 0       | 0%  | 0.00   | 0       | 0%  | 0.00   | 0       | 0%  |
| OKRA                | 0.38   | 1       | 0%  | 0.00   | 0       | 0%  | 0.00   | 0       | 0%  | 0.25   | 1       | 0%  | 0.00     | 0       | 0%  | 0.00   | 0       | 0%  | 0.00   | 0       | 0%  | 0.00   | 0       | 0%  |
| ONION               | 2.01   | 6       | 0%  | 14.44  | 16      | 1%  | 2.69   | 6       | 0%  | 4.50   | 4       | 0%  | 9.88     | 10      | 1%  | 0.69   | 2       | 0%  | 6.63   | 4       | 0%  | 0.00   | 0       | 0%  |
| PAK CHOI            | 0.00   | 0       | 0%  | 4.06   | 4       | 0%  | 0.00   | 0       | 0%  | 0.00   | 0       | 0%  | 0.00     | 0       | 0%  | 0.00   | 0       | 0%  | 0.00   | 0       | 0%  | 0.00   | 0       | 0%  |
| PEAS                | 0.00   | 0       | 0%  | 4.81   | 9       | 0%  | 2.94   | 3       | 0%  | 0.00   | 0       | 0%  | 0.00     | 0       | 0%  | 0.00   | 0       | 0%  | 0.00   | 0       | 0%  | 0.00   | 0       | 0%  |
| POTATO              | 0.00   | 0       | 0%  | 0.50   | 1       | 0%  | 3.69   | 1       | 0%  | 0.00   | 0       | 0%  | 0.00     | 0       | 0%  | 0.00   | 0       | 0%  | 0.00   | 0       | 0%  | 0.00   | 0       | 0%  |
| STRAWBERRY          | 0.00   | 0       | 0%  | 0.06   | 1       | 0%  | 0.00   | 0       | 0%  | 0.00   | 0       | 0%  | 0.81     | 1       | 0%  | 0.00   | 0       | 0%  | 0.13   | 1       | 0%  | 0.00   | 0       | 0%  |
| TURNIPS             | 0.00   | 0       | 0%  | 0.88   | 1       | 0%  | 0.81   | 1       | 0%  | 0.00   | 0       | 0%  | 0.00     | 0       | 0%  | 0.00   | 0       | 0%  | 0.00   | 0       | 0%  | 0.00   | 0       | 0%  |
| Total WT w/o Tom's: | 434    | LBS     |     | 684    | LBS     |     | 730    | LBS     |     | 572    | LBS     |     | 612      | LBS     |     | 642    | LBS     |     | 598    | LBS     |     | 368    | LBS     |     |
| Avg LBS per Entry:  |        | LBS     |     | 1.54   | LBS     |     | 1.47   | LBS     |     | 1.74   | LBS     |     | 2.15     | LBS     |     | 1.62   | LBS     |     | 1.66   | LBS     |     | 1.51   | LBS     |     |
| TOTALS:             | , -    | 875     |     | 1,476  | 957     |     | 1,303  | 888     |     | 1,097  | 632     |     | 1,714    | 796     |     | 1,135  | 702     |     | 1,327  | 799     |     | 1,062  | 703     |     |
|                     | LBS    | Entries |     | LBS    | Entries |     | LBS    | Entries |     | LBS    | Entries |     | LBS      | Entries |     | LBS    | Entries |     | LBS    | Entries |     | LBS    | Entries |     |