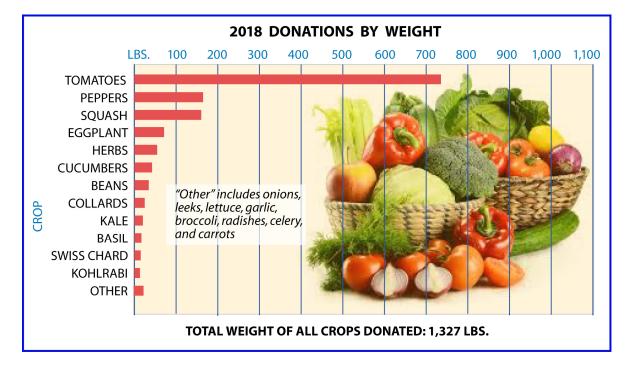

## 2018 ANNUAL REPORT

For the 8<sup>th</sup> consecutive year, the PLC Community Garden was able to grow and donate fresh produce to the Parma Hunger Center. This year the donations totaled 1,327 pounds. Tomatoes were our major crop, weighing in at 729 pounds.