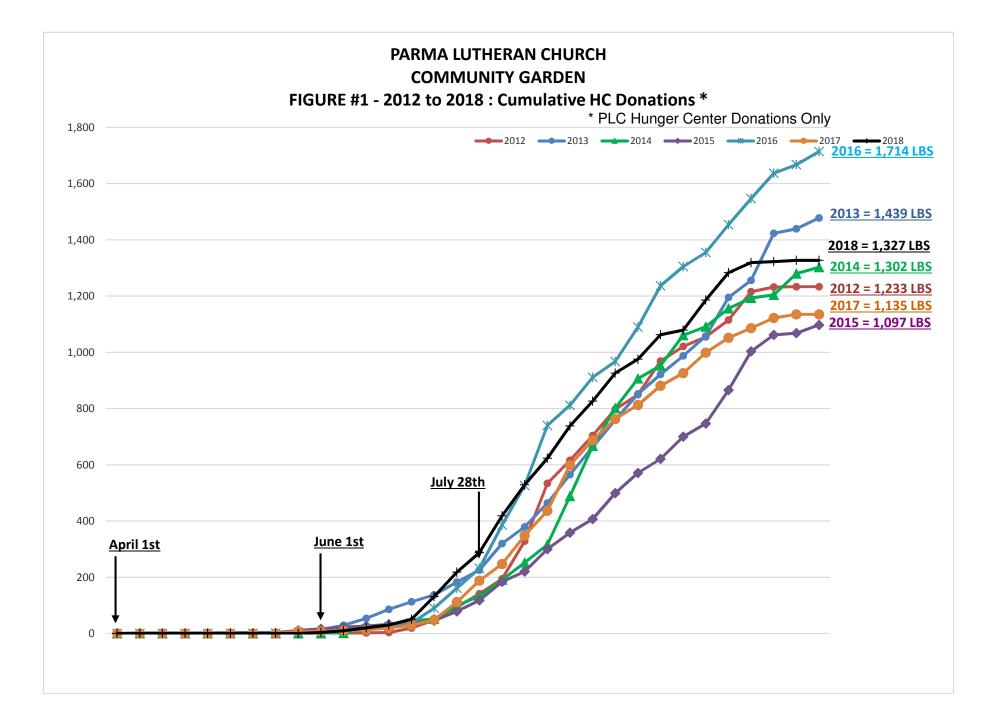

## 2018 ANNUAL REPORT

For the 8<sup>th</sup> consecutive year, the PLC Community Garden was able to grow and donate fresh produce to the Parma Hunger Center. This year the donations totaled 1,327 pounds. Tomatoes were our major crop, weighing in at 729 pounds.

Normally our donations come from the equivalent of 6 dedicated Hunger Center plots plus at least 10% of the harvest from 24 individually leased plots. 2018 was unusual in that 5 individual plots were not claimed and were not planted. If more gardeners had participated, our harvest total would have been higher. In terms of weather, though, 2018 was a good gardening year. Most plots were productive. Deer nibbled from outside our fence but we found no feeding damage from inside the garden.