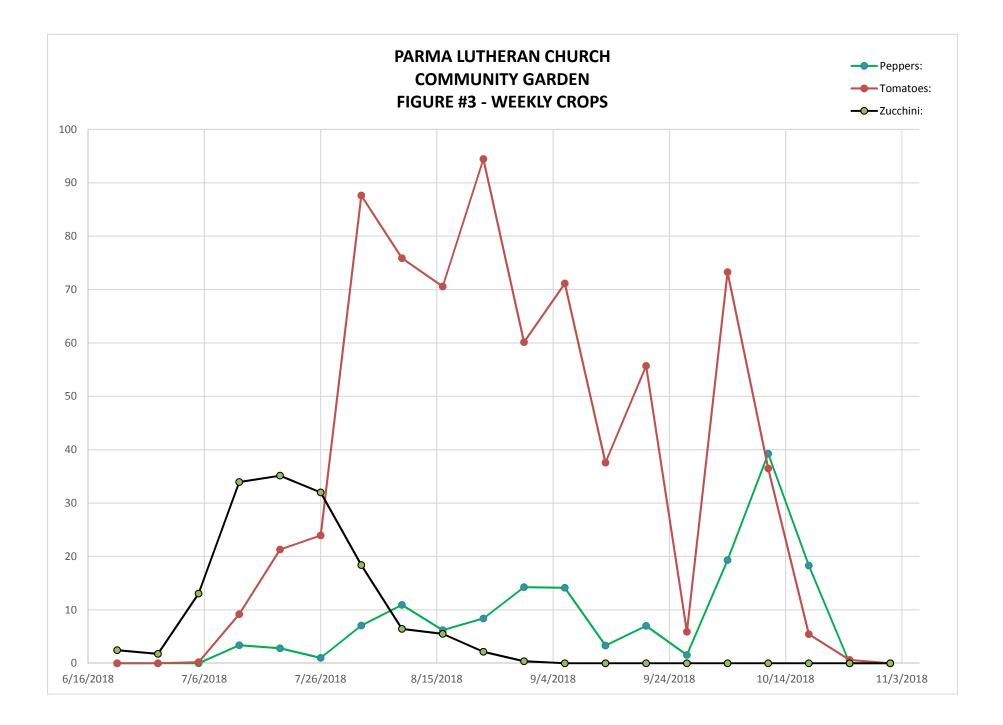

Brett Iafigliola, P.E., Garden Director

Ruth Mocadlo and Marilyn Molzan, Operations Managers

us well though 2017 and into 2018. Many thanks to all of you for your support!

Vegetables were harvested twice weekly and delivered to the Hunger Center for Tuesday and Friday distribution. The harvest team packaged and weighed the produce prior to delivery.