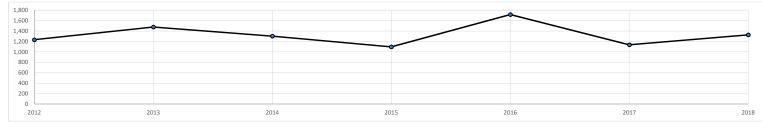

## 2018 ANNUAL REPORT

For the 8<sup>th</sup> consecutive year, the PLC Community Garden was able to grow and donate fresh produce to the Parma Hunger Center. This year the donations totaled 1,327 pounds. Tomatoes were our major crop, weighing in at 729 pounds.

## PARMA LUTHERAN CHURCH COMMUNITY GARDEN 2012 through 2018 : By Produce Type

| CROP ITEM:          | 2012   | COUNT   | <u>%</u> | <u>2013</u> | COUNT   | <u>%</u> | <u>2014</u> | COUNT   | <u>%</u> | 2015   | COUNT   | %   | 2016     | COUNT   | %   | 2017   | COUNT   | %   | 2018   | COUNT   | %   |
|---------------------|--------|---------|----------|-------------|---------|----------|-------------|---------|----------|--------|---------|-----|----------|---------|-----|--------|---------|-----|--------|---------|-----|
| TOMATO              | 798.33 | 387     | 65%      | 791.63      | 276     | 54%      | 572.88      | 262     | 44%      | 525.31 | 193     | 48% | 1,102.06 | 400     | 64% | 493.19 | 258     | 43% | 729.31 | 350     | 55% |
| PEPPER              | 102.99 | 138     | 8%       | 109.63      | 140     | 7%       | 108.25      | 134     | 8%       | 60.38  | 66      | 6%  | 65.56    | 73      | 4%  | 53.69  | 71      | 5%  | 156.88 | 146     | 12% |
| SQUASH              | 121.05 | 50      | 10%      | 35.50       | 19      | 2%       | 96.88       | 42      | 7%       | 35.75  | 21      | 3%  | 172.94   | 57      | 10% | 153.25 | 59      | 14% | 151.13 | 48      | 11% |
| EGGPLANT            | 28.61  | 33      | 2%       | 32.94       | 33      | 2%       | 46.25       | 36      | 4%       | 5.25   | 5       | 0%  | 12.69    | 5       | 1%  | 46.63  | 39      | 4%  | 55.31  | 34      | 4%  |
| HERBS               | 17.05  | 61      | 1%       | 36.19       | 93      | 2%       | 39.88       | 35      | 3%       | 34.31  | 35      | 3%  | 45.19    | 34      | 3%  | 51.06  | 30      | 4%  | 40.13  | 22      | 3%  |
| CUCUMBER            | 39.10  | 23      | 3%       | 51.38       | 27      | 3%       | 88.06       | 59      | 7%       | 102.00 | 53      | 9%  | 78.50    | 43      | 5%  | 152.94 | 72      | 13% | 37.31  | 18      | 3%  |
| BEANS               | 33.65  | 39      | 3%       | 29.38       | 36      | 2%       | 82.44       | 71      | 6%       | 89.63  | 78      | 8%  | 72.94    | 49      | 4%  | 46.50  | 44      | 4%  | 29.63  | 35      | 2%  |
| COLLARDS            | 0.19   | 1       | 0%       | 32.69       | 30      | 2%       | 0.00        | 0       | 0%       | 19.81  | 20      | 2%  | 32.56    | 28      | 2%  | 19.31  | 17      | 2%  | 26.63  | 31      | 2%  |
| KALE                | 9.16   | 25      | 1%       | 32.13       | 53      | 2%       | 54.88       | 81      | 4%       | 37.13  | 52      | 3%  | 18.63    | 25      | 1%  | 27.31  | 33      | 2%  | 26.25  | 44      | 2%  |
| BASIL               | 4.22   | 17      | 0%       | 8.44        | 17      | 1%       | 2.50        | 12      | 0%       | 0.00   | 0       | 0%  | 0.00     | 0       | 0%  | 0.00   | 0       | 0%  | 21.56  | 16      | 2%  |
| CHARD               | 22.15  | 38      | 2%       | 64.56       | 60      | 4%       | 34.75       | 53      | 3%       | 23.75  | 24      | 2%  | 12.63    | 20      | 1%  | 24.88  | 25      | 2%  | 11.31  | 19      | 1%  |
| KOHLRABI            | 4.57   | 5       | 0%       | 51.88       | 27      | 4%       | 19.38       | 17      | 1%       | 9.81   | 6       | 1%  | 10.63    | 7       | 1%  | 9.38   | 8       | 1%  | 7.69   | 3       | 1%  |
| ONION               | 2.01   | 6       | 0%       | 14.44       | 16      | 1%       | 2.69        | 6       | 0%       | 4.50   | 4       | 0%  | 9.88     | 10      | 1%  | 0.69   | 2       | 0%  | 6.63   | 4       | 0%  |
| LEEK                | 0.00   | 0       | 0%       | 0.00        | 0       | 0%       | 18.81       | 9       | 1%       | 5.56   | 4       | 1%  | 14.25    | 7       | 1%  | 7.56   | 6       | 1%  | 5.88   | 4       | 0%  |
| LETTUCE             | 16.26  | 26      | 1%       | 34.69       | 31      | 2%       | 24.13       | 28      | 2%       | 13.50  | 24      | 1%  | 5.63     | 11      | 0%  | 6.50   | 8       | 1%  | 5.50   | 6       | 0%  |
| GARLIC              | 0.81   | 1       | 0%       | 0.00        | 0       | 0%       | 0.00        | 0       | 0%       | 0.25   | 1       | 0%  | 1.13     | 2       | 0%  | 0.00   | 0       | 0%  | 5.13   | 5       | 0%  |
| BROCCOLI            | 1.00   | 2       | 0%       | 1.06        | 4       | 0%       | 0.00        | 0       | 0%       | 0.00   | 0       | 0%  | 0.00     | 0       | 0%  | 4.75   | 9       | 0%  | 5.00   | 7       | 0%  |
| RADISH              | 6.76   | 6       | 1%       | 30.25       | 22      | 2%       | 4.00        | 4       | 0%       | 12.69  | 6       | 1%  | 6.63     | 5       | 0%  | 3.63   | 3       | 0%  | 4.00   | 3       | 0%  |
| CELERY              | 0.00   | 0       | 0%       | 0.00        | 0       | 0%       | 0.00        | 0       | 0%       | 0.00   | 0       | 0%  | 0.00     | 0       | 0%  | 0.00   | 0       | 0%  | 1.50   | 2       | 0%  |
| CARROT              | 14.38  | 7       | 1%       | 31.75       | 22      | 2%       | 26.00       | 8       | 2%       | 103.31 | 32      | 9%  | 13.31    | 4       | 1%  | 0.00   | 0       | 0%  | 0.38   | 1       | 0%  |
| STRAWBERRY          | 0.00   | 0       | 0%       | 0.06        | 1       | 0%       | 0.00        | 0       | 0%       | 0.00   | 0       | 0%  | 0.81     | 1       | 0%  | 0.00   | 0       | 0%  | 0.13   | 1       | 0%  |
| BEETS               | 8.75   | 6       | 1%       | 6.81        | 8       | 0%       | 13.00       | 5       | 1%       | 0.00   | 0       | 0%  | 23.81    | 11      | 1%  | 28.69  | 15      | 3%  | 0.00   | 0       | 0%  |
| BRUSSEL SPROUT      | 0.00   | 0       | 0%       | 0.00        | 0       | 0%       | 0.50        | 1       | 0%       | 0.00   | 0       | 0%  | 0.00     | 0       | 0%  | 0.00   | 0       | 0%  | 0.00   | 0       | 0%  |
| CABBAGE             | 0.00   | 0       | 0%       | 10.88       | 6       | 1%       | 15.75       | 7       | 1%       | 8.00   | 1       | 1%  | 13.94    | 3       | 1%  | 3.81   | 2       | 0%  | 0.00   | 0       | 0%  |
| MUSTARD GREENS      | 0.75   | 2       | 0%       | 0.00        | 0       | 0%       | 0.00        | 0       | 0%       | 0.00   | 0       | 0%  | 0.00     | 0       | 0%  | 0.00   | 0       | 0%  | 0.00   | 0       | 0%  |
| OKRA                | 0.38   | 1       | 0%       | 0.00        | 0       | 0%       | 0.00        | 0       | 0%       | 0.25   | 1       | 0%  | 0.00     | 0       | 0%  | 0.00   | 0       | 0%  | 0.00   | 0       | 0%  |
| PAK CHOI            | 0.00   | 0       | 0%       | 4.06        | 4       | 0%       | 0.00        | 0       | 0%       | 0.00   | 0       | 0%  | 0.00     | 0       | 0%  | 0.00   | 0       | 0%  | 0.00   | 0       | 0%  |
| PEAS                | 0.00   | 0       | 0%       | 4.81        | 9       | 0%       | 2.94        | 3       | 0%       | 0.00   | 0       | 0%  | 0.00     | 0       | 0%  | 0.00   | 0       | 0%  | 0.00   | 0       | 0%  |
| POTATO              | 0.00   | 0       | 0%       | 0.50        | 1       | 0%       | 3.69        | 1       | 0%       | 0.00   | 0       | 0%  | 0.00     | 0       | 0%  | 0.00   | 0       | 0%  | 0.00   | 0       | 0%  |
| SPINACH             | 0.31   | 1       | 0%       | 4.06        | 7       | 0%       | 5.25        | 4       | 0%       | 2.63   | 5       | 0%  | 0.56     | 1       | 0%  | 0.00   | 0       | 0%  | 0.00   | 0       | 0%  |
| TURNIPS             | 0.00   | 0       | 0%       | 0.88        | 1       | 0%       | 0.81        | 1       | 0%       | 0.00   | 0       | 0%  | 0.00     | 0       | 0%  | 0.00   | 0       | 0%  | 0.00   | 0       | 0%  |
| WATERMELON          | 0.00   | 0       | 0%       | 55.44       | 14      | 4%       | 39.06       | 9       | 3%       | 3.63   | 1       | 0%  | 0.00     | 0       | 0%  | 1.31   | 1       | 0%  | 0.00   | 0       | 0%  |
| Total WT w/o Tom's: | 434    | LBS     |          | 684         | LBS     |          | 730         | LBS     |          | 572    | LBS     |     | 612      | LBS     |     | 642    | LBS     |     | 598    | LBS     |     |
| Avg LBS per Entry:  | 1.41   | LBS     |          | 1.54        | LBS     |          | 1.47        | LBS     |          | 1.74   | LBS     |     | 2.15     | LBS     |     | 1.62   | LBS     |     | 1.66   | LBS     |     |
| TOTALS:             | 1,232  | 875     |          | 1,476       | 957     |          | 1,303       | 888     |          | 1,097  | 632     |     | 1,714    | 796     |     | 1,135  | 702     |     | 1,327  | 799     |     |
| -                   | LBS    | Entries |          | LBS         | Entries |          | LBS         | Entries |          | LBS    | Entries |     | LBS      | Entries |     | LBS    | Entries |     | LBS    | Entries |     |
|                     | 100    | 2111103 |          | 200         | 2111103 |          | 200         |         |          | 200    |         |     | 200      |         |     | 100    |         |     | 200    |         |     |