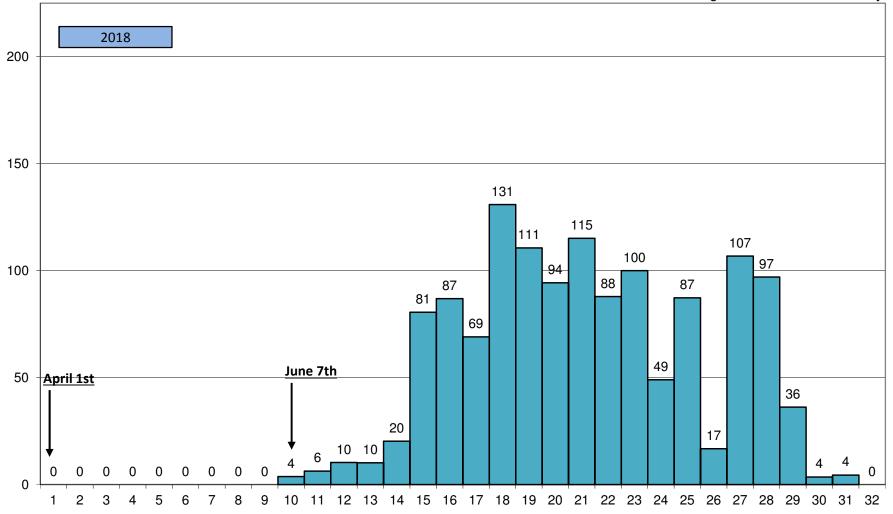

## PARMA LUTHERAN CHURCH COMMUNITY GARDEN FIGURE #2 - Produce Donated Per Week \*

\* PLC Hunger Center Donations Only